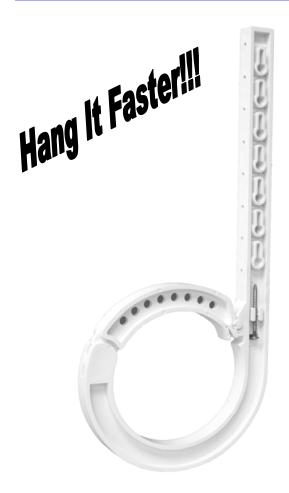

## New Glide Lock J Hook Pipe Hanger

The New \* Glide Lock J Hook allows free and easy movement while pipe is mounted to complete all your installation work. Then with a simple compression of the ratchet arm the pipe is locked securely into place.

## Available at participating Wholesalers

- Lightweight yet strong for a more thorough installation
- Allows pipe to glide back and forth to easily achieve your fit and gluing needs
- Simple ratchet design locks pipe into place
- Snap in design
- Saves time and labor
- \* Patent Pending