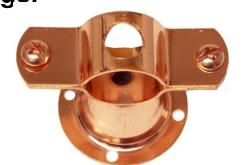

## Series 300 Copper Plated Bell Hanger

Size Range: 1/2" - 2" Material: Carbon Steel Finish: Copper Plated

Function: Used to mount copper tubing.

Our Copper Plated Bell Hanger has a patented access hole through the top which allows the hanger to be mounted to most flat surfaces without disassembling the cap. We have added 4 additional mounting holes around the base of the bell for additional mounting flexibility. Our hanger is used as a standoff clamp in both vertical and horizontal applications and provides 3/4" standoff.

The Center Screw Has Been Pre-Installed

| Part # | Size   | Packaged | Case Quantity |
|--------|--------|----------|---------------|
| 300-2  | 1/2"   | 25       | 500           |
| 300-3  | 3/4"   | 25       | 500           |
| 300-4  | 1"     | 25       | 500           |
| 300-5  | 1 1/4" | 25       | N/A           |
| 300-6  | 1 1/2" | 25       | N/A           |
| 300-7  | 2"     | 25       | N/A           |